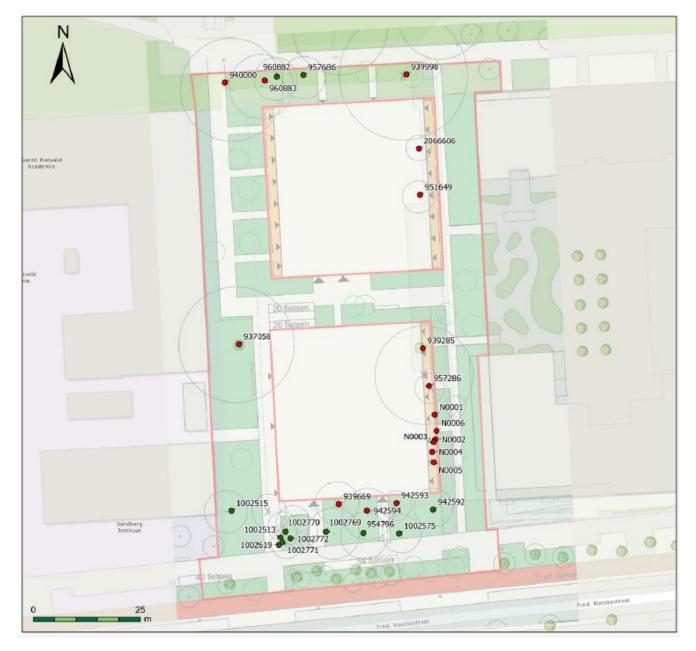

For more information on the felling permit, and on how to file and objection, we refer you to <u>www.officielebekendmakingen.nl</u>. You can enter case number 491374 in the search window. More information about the felling of trees, a map with the location of the relevant trees and the new layout of the public space around the residential complex can be found in the letter we sent in November. This letter can also be downloaded from <u>https://zuidas.nl/en/library/</u>.

## Map for felling trees on 94 Fred. Roeskestraat